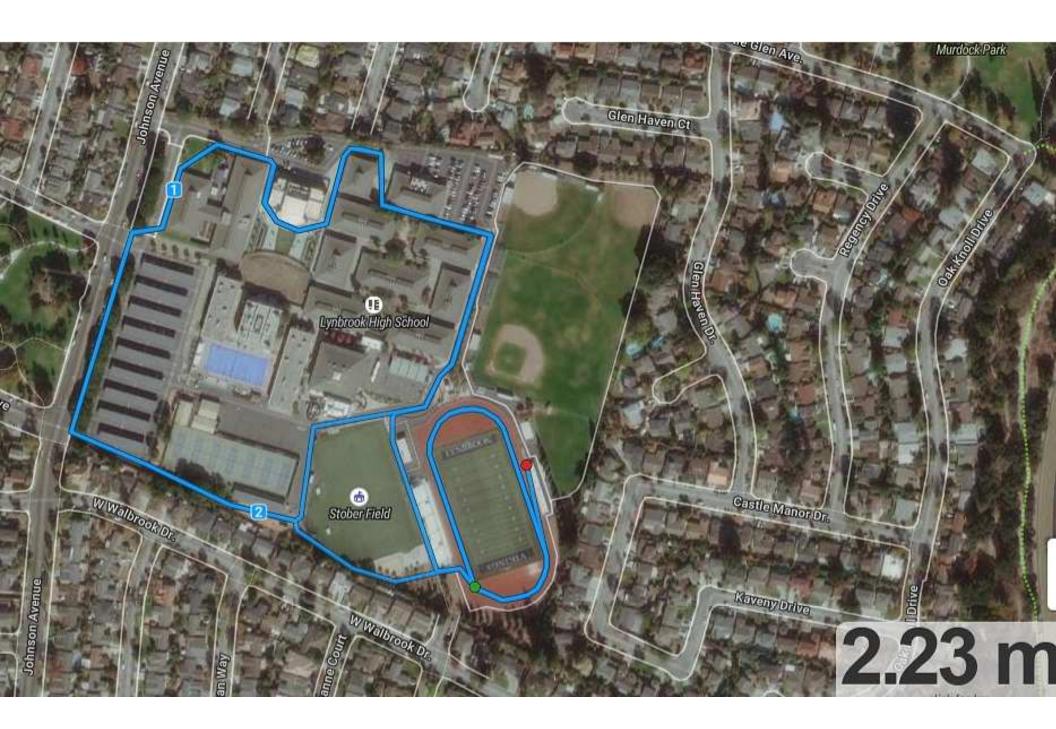

START: Around the start/finish line of the track, we will go 800M on the track in reverse direction

After 800M, you exit the gate and follow the path along the bleachers towards the ramp onto the service road.

Take the RIGHT down the service road towards the baseball/softball fields

LEFT on the parking lot onto the campus to wrap around our old admin building & through the QUAD area as you get the to the perimeter of the campus.

PLEASE STAY on the side walk along side parking lot

When you pass the tennis courts the first time you take a LEFT around the field hockey/soccer field to REPEAT LOOP one more time.

When you pass the tennis courts the second time around you take the RIGHT on the path back towards the track.

ENTER the track and make a right, run the turn and FINISH is at the END OF THE BLEACHERS on the OUTSIDE LANES.

The course is 2.23 MILES