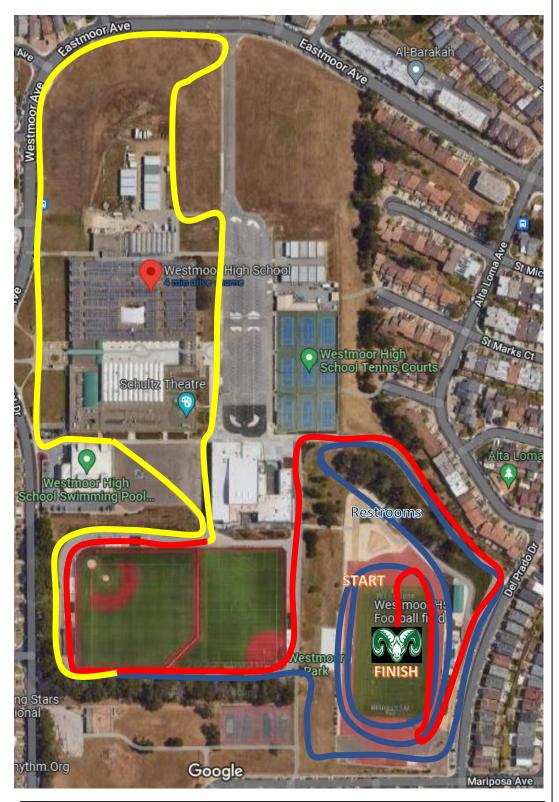

## Ram Invitational Cross Country Course (2.70 miles)

Notes:

## Mile 1

-Start at the starting line of the 100m

- Go around the track for 700 meters

- Up the Shot Put Hill
- Make a right down the ramp
- Go past the visitor bleachers

- Go up the dual hills past the long jump pit

- Past the gate to the left

## <u> Mile 2</u>

-Starting around the right field line of the baseball field and follow the path

- Make a left and go across the basketball courts

- Pass the pool parking lot
- Make a right on the sidewalk

- Go up the grassy side of the driveway

- Run along the parking lot

- Go back to the baseball field and make a right

## Last 0.7

- Go around the fields counter-clockwise
- Go down the ramp to the track
- Sharp right at the open gate to the track
- Left to the football field
- Finish @ the mid-field